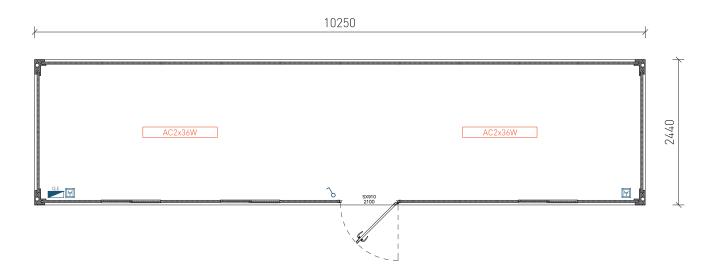

## Main Elevation

Width (Ext.)

Height (Int.)

Windows

Doors

Panel

Pavement type

Pavement covering

Coverage

Coverage isolation

Electrical board

Sockets Switch 2440mm.

2500mm (Option 3000mm).

Sliding lacquered white aluminium windows, 1000x1045mm, with gratings and anti-mosquito net.

Lacquered white steel isolated doors, 40 mm thick (according to drawing).