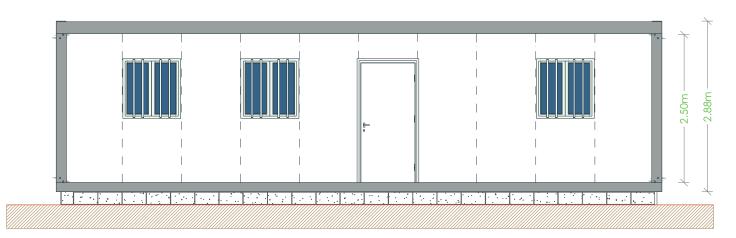

## Main Elevation

Width (Ext.)

Height (Int.)

Windows

Doors

Panel

Pavement type

Pavement covering

Coverage

Coverage isolation

Electrical board

Sockets Switch 2440mm.

2500mm (Option 3000mm).

Sliding lacquered white aluminium windows, 1000x1045mm, with gratings and anti-mosquito net.

Lacquered white steel isolated doors, 40 mm thick (according to drawing).

Sandwich 1000mm; thickness 40mm; shaped.

Base: Galvanized structure with locking in omegas. Floor in MGO.

Vinyl screen.

 $\label{lem:Galvanized} \textbf{Galvanized profiled plate. False ceiling consisting of 30 mm sandwich panel.}$ 

Rock wool with vapor barrier, 60mm thick.

1 Differential 25A/30mA, 1 breaker 10A + 2 of 16A (with AC + 1 circuit breaker 16A).

Monophase and surface mounted socket (according to drawing).

Surface mount (according to drawing).